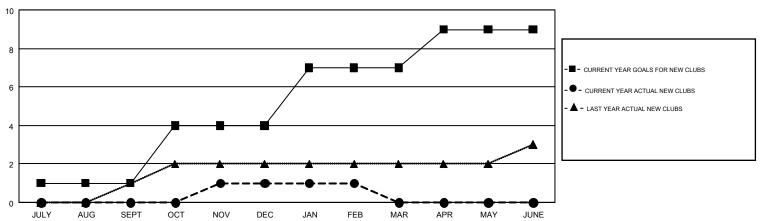

## GMT MONTHLY MEMBERSHIP PROGRESS REPORT

Results as of: 2/28/2018

Multiple District 13

GMT: CINDY GREGG

LOCATION: OHIO

| GMT: CINDY C          | GREGG         |           |               | _                     |                           |                         | GMT CA 1                                           |  |
|-----------------------|---------------|-----------|---------------|-----------------------|---------------------------|-------------------------|----------------------------------------------------|--|
| Clubs                 |               |           |               | Members               |                           |                         |                                                    |  |
| RESULTS FOR 2017-2018 |               |           |               | RESULTS FOR 2017-2018 |                           |                         |                                                    |  |
| QUARTER               | NEW CLUB GOAL | NEW CLUBS | DROPPED CLUBS | QUARTER               | MEMBER GROWTH NET<br>GOAL | MEMBER GROWTH<br>ACTUAL | DROPPED<br>MEMBERS ACTUAL<br>(including transfers) |  |
| JULY/AUG/SEPT         | 1             | 0         | 0             | JULY/AUG/SEPT         | 4                         | 180                     | 313                                                |  |
| OCT/NOV/DEC           | 3             | 1         | 4             | OCT/NOV/DEC           | 106                       | 238                     | 373                                                |  |
| JAN/FEB/MAR           | 3             | 0         | 2             | JAN/FEB/MAR           | 103                       | 127                     | 176                                                |  |
| APR/MAY/JUNE          | 2             | 0         | 0             | APR/MAY/JUNE          | 79                        | 0                       | 0                                                  |  |