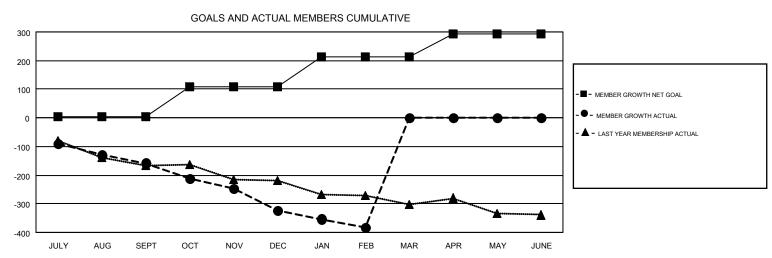

## GMT MONTHLY MEMBERSHIP PROGRESS REPORT

Results as of: 2/28/2018

Multiple District 13

GMT: CINDY GREGG

LOCATION: OHIO

| GMT: CINDY C          | GREGG         |           |               | _                     |                           |                         | GMT CA 1                                           |  |
|-----------------------|---------------|-----------|---------------|-----------------------|---------------------------|-------------------------|----------------------------------------------------|--|
| Clubs                 |               |           |               | Members               |                           |                         |                                                    |  |
| RESULTS FOR 2017-2018 |               |           |               | RESULTS FOR 2017-2018 |                           |                         |                                                    |  |
| QUARTER               | NEW CLUB GOAL | NEW CLUBS | DROPPED CLUBS | QUARTER               | MEMBER GROWTH NET<br>GOAL | MEMBER GROWTH<br>ACTUAL | DROPPED<br>MEMBERS ACTUAL<br>(including transfers) |  |
| JULY/AUG/SEPT         | 1             | 0         | 0             | JULY/AUG/SEPT         | 4                         | 180                     | 313                                                |  |
| OCT/NOV/DEC           | 3             | 1         | 4             | OCT/NOV/DEC           | 106                       | 238                     | 373                                                |  |
| JAN/FEB/MAR           | 3             | 0         | 2             | JAN/FEB/MAR           | 103                       | 127                     | 176                                                |  |
| APR/MAY/JUNE          | 2             | 0         | 0             | APR/MAY/JUNE          | 79                        | 0                       | 0                                                  |  |